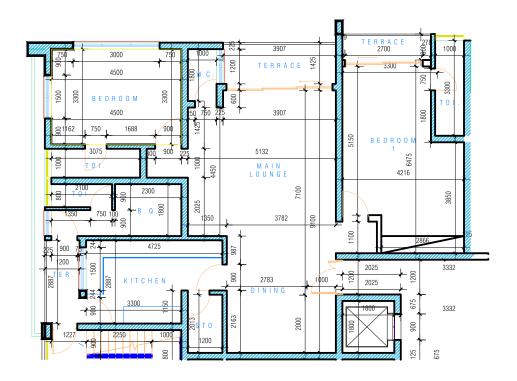

### **FLOOR PLAN**

#### **2 BEDROOM APARTMENT**

#### **PLAN DETAILS**

| BEDROOM 2& TOILET        | 17.93SQM |
|--------------------------|----------|
| BQ & TOILET              | 7.8SQM   |
| KITCHEN & STORE          | 14.45SQM |
| LIVING ROOM & DINING     | 40.48SQM |
| LOBBY                    | 2.75SQM  |
| MASTERS BEDROOM & TOILET | 26.47SQM |
| TERRACES                 | 13.08SQM |

TOTAL AREA 169.47SQM