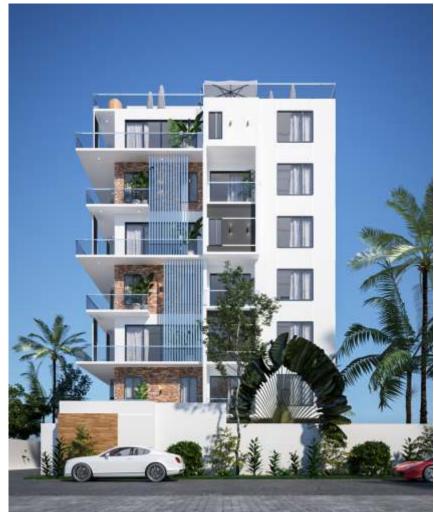

used to earn monthly when placed on ride-hailing platforms. This offer is made available to investors once the initial deposit of 70% is made.

#### Income:

Apart from the regular rent, Ikate is a strategic location for short lets and serviced apartments. Currently, the demand for short let apartments is rising, giving visitors the preference to stay in places with a more homely feel than hotels. The demand is astronomically high that apartments that are well managed have a month on month booking average of over 90%. This model outperforms the traditional annual rent.

#### State of the art features:

Through the use of advanced construction technology, the property comes with futuristic features, such as; swimming pools, elevator, game arcade and parking space.



## **3D DAY VIEW**





## **3D NIGHT VIEW**





## **3D INTERIOR**





## **3D INTERIOR**





### **FLOOR PLAN**

#### **2 BEDROOM APARTMENT**



#### **PLAN DETAILS**

| BEDROOM 2& TOILET        | 17.93SQM |
|--------------------------|----------|
| BQ & TOILET              | 7.8SQM   |
| KITCHEN & STORE          | 14.45SQM |
| LIVING ROOM & DINING     | 40.48SQM |
| LOBBY                    | 2.75SQM  |
| MASTERS BEDROOM & TOILET | 26.47SQM |
| TERRACES                 | 13.08SQM |

TOTAL AREA 169.47SQM

### **FLOOR PLAN**

## **3 BEDROOM MAISONETTE + BQ**





First Floor

Second Floor

#### **PLAN DETAILS**

TOTAL AREA

| 38SQM |
|-------|
| 28SQM |
| 23SQM |
| 17SQM |
| 12SQM |
| 43SQM |
| 6SQM  |
|       |

167SQM



We are bringing you something bigger, fully functional, classy and exclusive.
Get cam