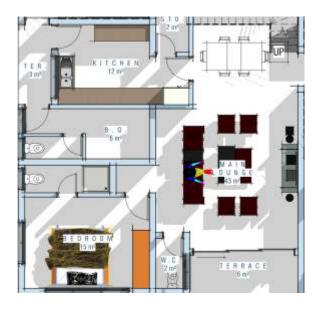

### **FLOOR PLAN**

#### **2 BEDROOM APARTMENT**

#### **PLAN DETAILS**

| BEDROOM 2& TOILET        | 17.93SQM |
|--------------------------|----------|
| BQ & TOILET              | 7.8SQM   |
| KITCHEN & STORE          | 14.45SQM |
| LIVING ROOM & DINING     | 40.48SQM |
| LOBBY                    | 2.75SQM  |
| MASTERS BEDROOM & TOILET | 26.47SQM |
| TERRACES                 | 13.08SQM |

TOTAL AREA 169.47SQM