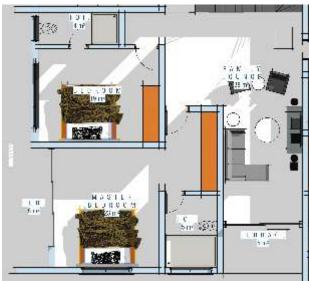

### **FLOOR PLAN**

## **3 BEDROOM MAISONETTE + BQ**

First Floor

Second Floor

#### **PLAN DETAILS**

TOTAL AREA

| 38SQM |
|-------|
| 28SQM |
| 23SQM |
| 17SQM |
| 12SQM |
| 43SQM |
| 6SQM  |
|       |

167SQM

We are bringing you something bigger, fully functional, classy and exclusive.
Get camberwall
Advantage